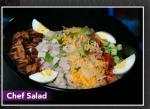

# Chef Salad \$15 Crisp Lettuce Topped with Diced Tomatoes, Ham, Turkey, Bacon, Cucumbers, Hard Cooked

Egg, and Shredded

Cheddar Cheese