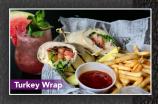

## Turkey Club Wrap \$15

Roasted Turkey Breast, Lettuce, Tomato, White Cheddar, Smoked Bacon and Lemon Garlic Aioli. Served with Your Choice of Assorted Chips.